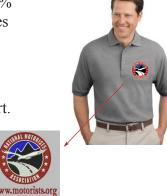

# **Special 100% Cotton Pique Polo Shirts with** NMA Embroidered Logo Available Now!

These durable shirts, available in five popular colors, are made from 100% combed cotton. Each 7-ounce polo has a cotton twill collar, ribbed sleeves and extended tail. Three button plackets have reinforced top stitching. The medium weight cotton embroidered shirts have a relaxed fit for easy movement.

The new NMA logo will be embroidered over the left breast of each shirt. Buy in multiples for casual business or recreational attire. These shirts make great gifts for friends and family and help promote the National Motorists Association.